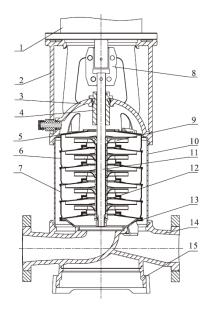

### CUTAWAY AND MATERIALS

| 1  | Motor                | /                                   |
|----|----------------------|-------------------------------------|
| 2  | Bracket              | Ductile Cast Iron                   |
| 3  | Seal Base            | Stainless / Ductile Cast Iron       |
| 4  | Mechanical Seal      | AS-L-16                             |
| 5  | Top Diffuser         | Stainless Steel                     |
| 6  | Diffuser             | Stainless Steel                     |
| 7  | Support Diffuser     | Stainless Steel                     |
| 8  | Coupling             | Stainless Steel                     |
| 9  | Impeller             | Stainless Steel                     |
| 10 | Cylinder             | Stainless Steel                     |
| 11 | Shaft                | Stainless Steel                     |
| 12 | Intermediate Bearing | SIC / WC                            |
| 13 | Inducer              | Stainless Steel                     |
| 14 | Inlet/Outlet Chamber | Stainless Steel / Ductile Cast Iron |
| 15 | Base                 | Ductile Cast Iron                   |