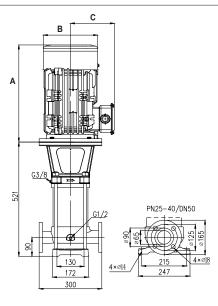

|
| MAXIMUM PUMP PRESSURE   | 25 bar                    |
| NET WEIGHT (KG)         | 72.8kg                    |

| RATED VOLTAGE/CURRENT | Three phase 415V +10% - 6% |
|-----------------------|----------------------------|
| RATED CURRENT         | 11.8 amps                  |
| POWER (KW)            | 5.5kW 2 pole               |
| MOTOR IP RATING       | IP55                       |
| MOTOR INSULATION      | Class F                    |
| MOTOR EFFICIENCY STD  | I.E.3                      |
| MOTOR EFFICIENCY      | 89.2%                      |
| cos Ø                 | 0.88                       |
| MECHANICAL SEAL       | AS-L-16                    |
| OUTLET DIN FLANGE     | DN50                       |

# HEIGHT A 414 DIAMETER B 259 RADIUS C 192

## DIMENSIONS





#### SUMMIT SERIES VERTICAL MULTISTAGE PUMPS

BIA NXT VMS 20/4T • 811932





#### SUMMIT SERIES VERTICAL MULTISTAGE PUMPS

BIA NXT VMS 20/4T • 811932



### CUTAWAY AND MATERIALS



| 1  | Motor                | /                                   |
|----|----------------------|-------------------------------------|
| 2  | Bracket              | Ductile Cast Iron                   |
| 3  | Seal Base            | Stainless / Ductile Cast Iron       |
| 4  | Mechanical Seal      | AS-L-16                             |
| 5  | Top Diffuser         | Stainless Steel                     |
| 6  | Diffuser             | Stainless Steel                     |
| 7  | Support Diffuser     | Stainless Steel                     |
| 8  | Coupling             | Stainless Steel                     |
|