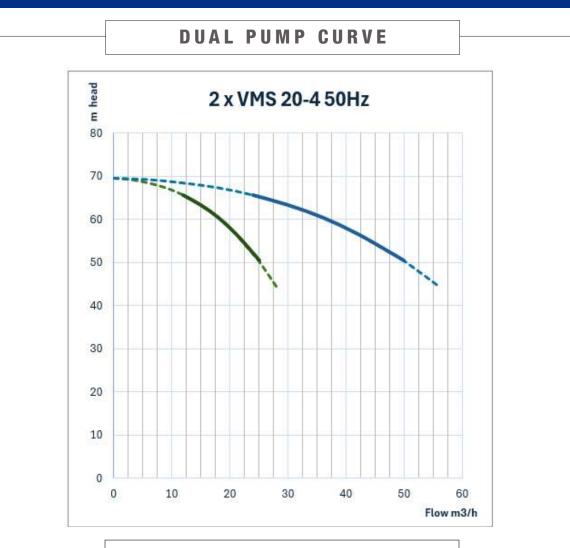

NT | Three phase 415V +10% - 6% |
|-----------------------|----------------------------|
| RATED CURRENT         | 11.8 amps                  |
| POWER (KW)            | 5.5kW 2 pole               |
| MOTOR IP RATING       | IP55                       |
| MOTOR INSULATION      | Class F                    |
| MOTOR EFFICIENCY STD  | I.E.3                      |
| MOTOR EFFICIENCY      | 89.2%                      |
| cos Ø                 | 0.88                       |
| MECHANICAL SEAL       | AS-L-16                    |
| OUTLET DIN FLANGE     | DN50                       |

# HEIGHT A 414 DIAMETER B 259 RADIUS C 192

## DIMENSIONS





#### SUMMIT SERIES VERTICAL MULTISTAGE PUMPS

BIA NXT VMS 20/4T • 811932





#### SUMMIT SERIES VERTICAL MULTISTAGE PUMPS

BIA NXT VMS 20/4T • 811932



### CUTAWAY AND MATERIALS



| 1  | Motor                | /                                   |
|----|----------------------|-------------------------------------|
| 2  | Bracket              | Ductile Cast Iron                   |
| 3  | Seal Base            | Stainless / Ductile Cast Iron       |
| 4  | Mechanical Seal      | AS-L-16                             |
| 5  | Top Diffuser         | Stainless Steel                     |
| 6  | Diffuser             | Stainless Steel                     |
| 7  | Support Diffuser     | Stainless Steel                     |
| 8  | Coupling             | Stainless Steel                     |
| 9  | Impeller             | Stainless Steel                     |
| 10 | Cylinder             | Stainless Steel                     |
| 11 | Shaft