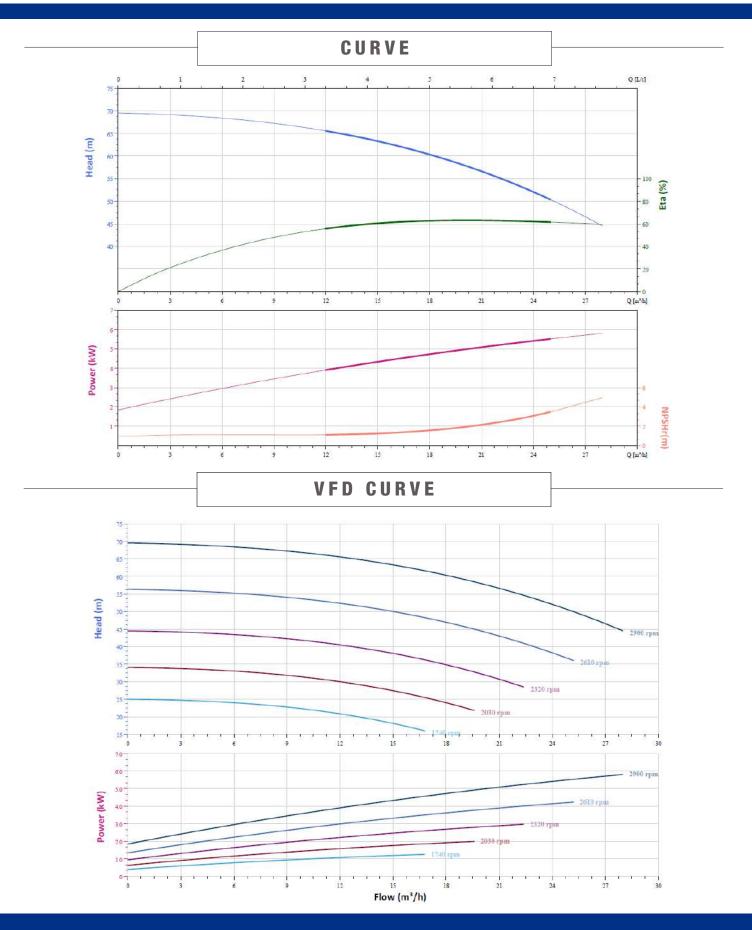

## TECHNICAL DATA

| RATED FLOW [M3/H]       | 20m3/hr                   |
|-------------------------|---------------------------|
| MAX FLOW                | 28m3/hr                   |
| MAX HEAD                | 69.5M                     |
| OPTIMUM OPERATING RANGE | 12m3/hr @ 65.6m 55.8% eff |
|                         | 25m3/hr @ 50.2m 61.6% eff |
| WORKING AIR TEMP        | 0°C - 40°C                |
| LIQUID TEMPERATURE      | -15°C - 120°C             |
| HIGHEST EFFICIANCY      | 63.1%                     |
| MAXIMUM PUMP PRESSURE   | 25 bar                    |
| NET WEIGHT (KG)         | 72.8kg                    |