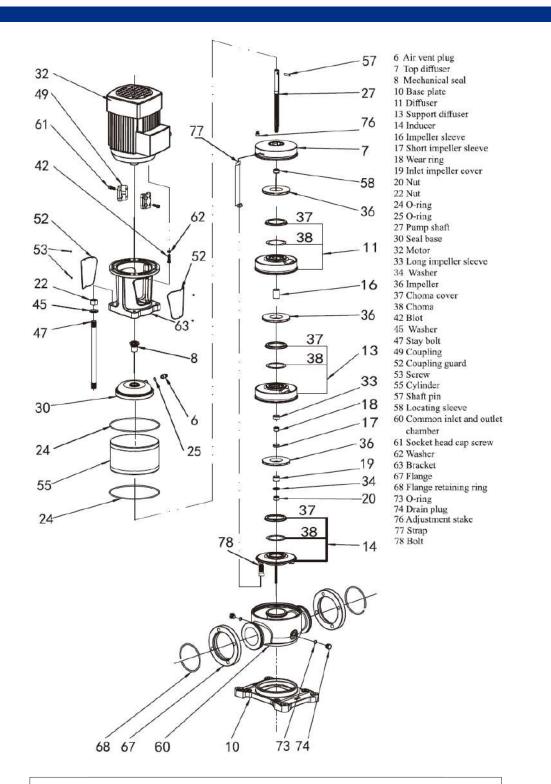

| Stainless Steel                     |
| 6  | Diffuser             | Stainless Steel                     |
| 7  | Support Diffuser     | Stainless Steel                     |
| 8  | Coupling             | Stainless Steel                     |
| 9  | Impeller             | Stainless Steel                     |
| 10 | Cylinder             | Stainless Steel                     |
| 11 | Shaft                | Stainless Steel                     |
| 12 | Intermediate Bearing | SIC / WC                            |
| 13 | Inducer              | Stainless Steel                     |
| 14 | Inlet/Outlet Chamber | Stainless Steel / Ductile Cast Iron |
| 15 | Base                 | Ductile Cast Iron                   |



# SUMMIT SERIES VERTICAL MULTISTAGE PUMPS

BIA NXT VMS 20/4T • 811932



#### WARRANTY / CERTIFICATIONS









www.whiteint.com.au www.whiteint.co.nz